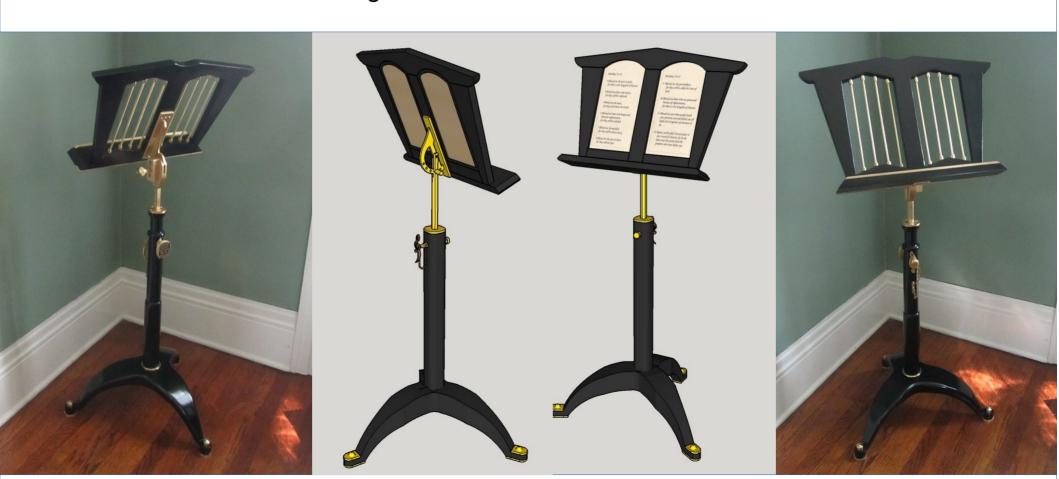

## Music Stand in black finish with brass hardware and details.

This new design is based on a pair of stands I made in 2015 for the Salgamundi Art Club of New York.

The desk section has scripture passages set into the left and right panels such as this book stand shown below.