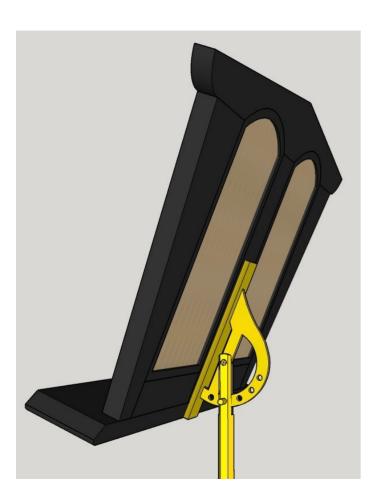

The desk can be set in 5 positions: Level (0 degrees), 67.5 degrees, 45 degrees, 22.5 degrees or 90 degrees-(Vertical)