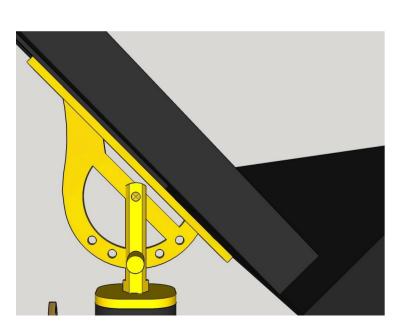

The desk can be set in 5 positions: Level (0 degrees), 67.5 degrees, 45 degrees, 22.5 degrees or 90 degrees-(Vertical)