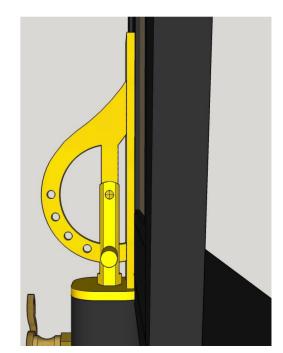

## The height adjustment is in 2 inch segments with the highest at 47.75" and the lowest at 30.75"

Alan Young 734-218-5803

woodwardwoodworks@gmail.com

woodwardwoodworks.com 114 Woodward Ypsilanti, Michigan 48197