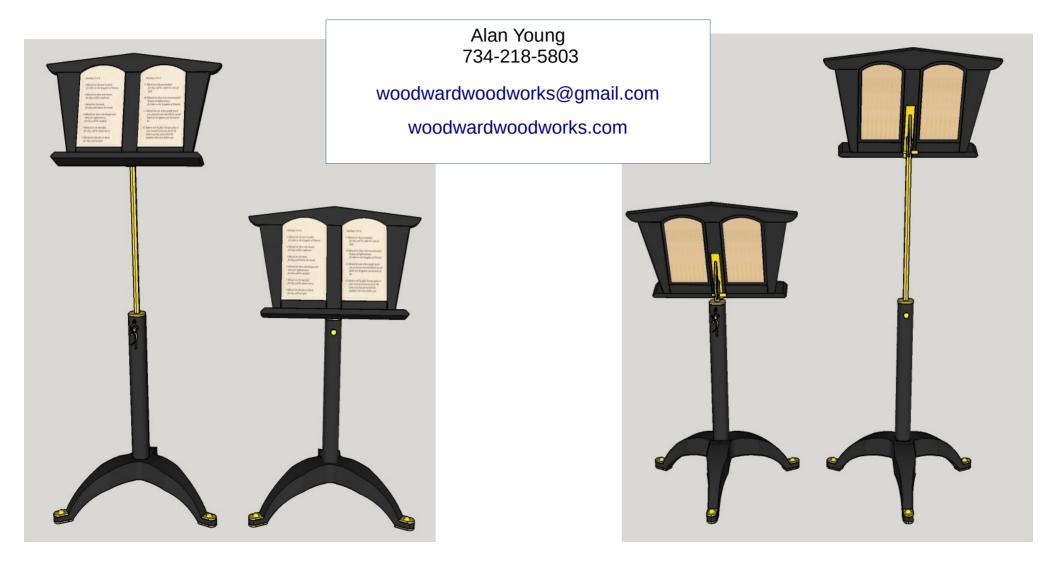

## Music Stand in black finish with brass hardware and details.

This new design is based on a pair of stands I made in 2015 for the Salgamundi Art Club of New York.

The desk section has scripture passages set into the left and right panels such as this book stand shown below.

## The height adjustment is in 2 inch segments with the highest at 47.75" and the lowest at 30.75"

Alan Young 734-218-5803

woodwardwoodworks@gmail.com

woodwardwoodworks.com 114 Woodward Ypsilanti, Michigan 48197