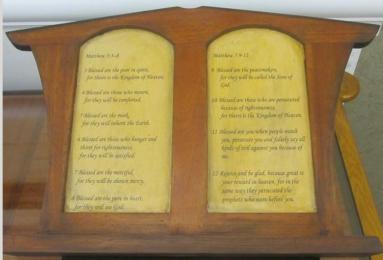

## Music Stand in black finish with brass hardware and details.

This new design is based on a pair of stands I made in 2015 for the Salgamundi Art Club of New York.

The desk section has scripture passages set into the left and right panels such as this book stand shown below.