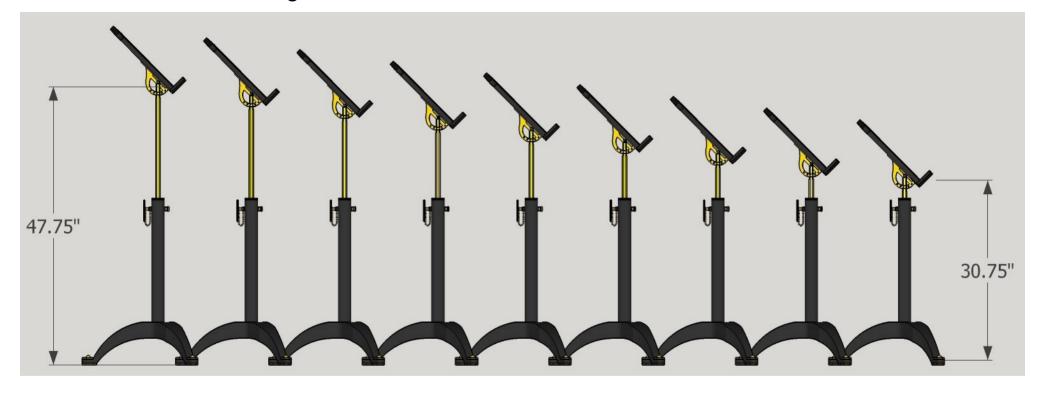

## The height adjustment is in 2 inch segments with the highest at 47.75" and the lowest at 30.75"

Alan Young 734-218-5803

woodwardwoodworks@gmail.com

woodwardwoodworks.com 114 Woodward Ypsilanti, Michigan 48197