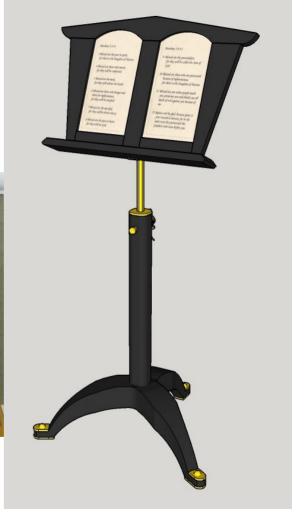

## Music Stand in black finish with brass hardware and details.

This new design is based on a pair of stands I made in 2015 for the Salgamundi Art Club of New York.

The desk section has scripture passages set into the left and right panels such as this book stand shown below.

The desk can be set in 5 positions: Level (0 degrees), 67.5 degrees, 45 degrees, 22.5 degrees or 90 degrees-(Vertical)

## The height adjustment is in 2 inch segments with the highest at 47.75" and the lowest at 30.75"

Alan Young 734-218-5803

woodwardwoodworks@gmail.com

woodwardwoodworks.com 114 Woodward Ypsilanti, Michigan 48197