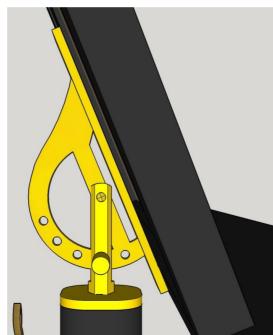

The desk can be set in 5 positions: Level (0 degrees), 67.5 degrees, 45 degrees, 22.5 degrees or 90 degrees-(Vertical)