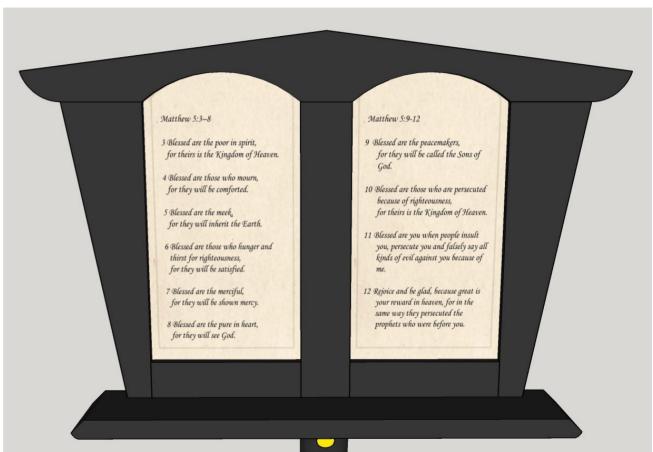

## Music Stand in black finish with brass hardware and details.

This new design is based on a pair of stands I made in 2015 for the Salgamundi Art Club of New York.

The desk section has scripture passages set into the left and right panels such as this book stand shown below.