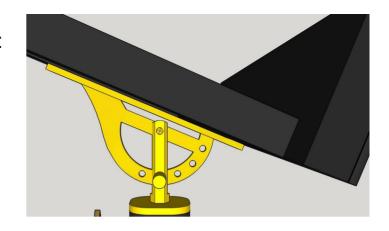

The desk can be set in 5 positions: Level (0 degrees), 67.5 degrees, 45 degrees, 22.5 degrees or 90 degrees-(Vertical)